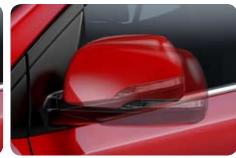

automatically depending on lighting conditions.

audio signal.

repeaters, heating function and electric folding mechanism. and unfolds mirrors to facilitate safe passage.

Side repeaters Enjoy a more luxurious look with body- Electric outside mirrors In extremely tight High-mounted stop lamp Located on the subtle

color outside mirrors that are available with optional side situations, a handy one-touch mechanism folds spoiler above the rear window, the lamp safely alerts drivers behind you when you're braking.