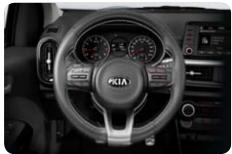

Audio remote controls Buttons mounted Auto cruise control Buttons at your

on the steering wheel let you adjust audio fingertips let you set, adjust or cancel the functions while your eyes stay on the road. automatic system, simply and quickly.

steering simplifies turning, while a tilt steering column mobile devices via USB or mini-RCA cables for the fun of driving. Raised rubber grips help ensure lets you find the most comfortable driving position.

MDPS with tilt steering wheel Motor-driven power AUX and USB ports Connect audio players and Alloy pedals Racing-inspired alloy pedals add to instant playback.

confident footwork.

Segmented cluster LCD A segmented cluster Auto light control Set the stalk ring to 'Auto' and Tweeters Tweeter speakers at each end of the between the instrument dials keeps vital the front and rear lights will turn on or off dash help bring out the high frequencies of the information front-and-center.