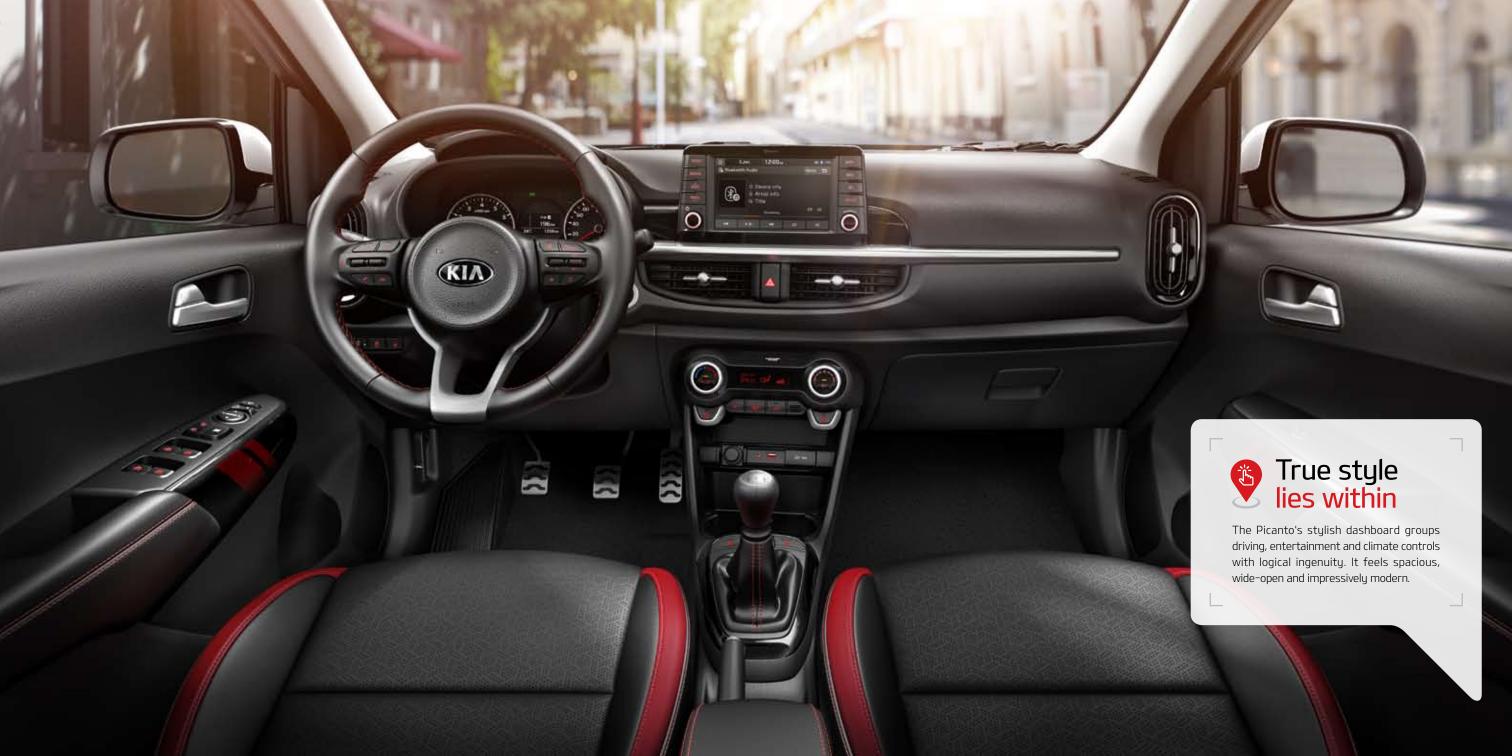

**Sun visor illumination lamps** Don't miss a spot when **7" color touchscreen audio** A vivid 7" color LCD screen the sides and bottom of the glass.

you're preparing for a meeting. Pull down the sun visor is shared by the rearview camera and the audio system. and open the mirror to activate lights at each side of The large screen makes it simple to select radio stations the glass, as well as a U-shaped mood light strip around and operate other audio system controls with the touch of a finger.

2.6-inch color TFT-LCD Get tire pressure alerts and other essential vehicle and trip information at a glance with the vivid color LCD located between the instrument dials.

Bluetooth Handsfree Built-in Bluetooth® connects paired, compatible mobile devices seamlessly, giving you easy access to music streaming and hands-free calls.