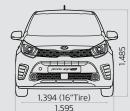

## Dimensions

|                   |       | Unit (mm)             |       |
|-------------------|-------|-----------------------|-------|
|                   |       | !                     |       |
| Leg room (front)  | 1,085 | Shoulder room (front) | 1,300 |
| Leg room (rear)   | 820   | Shoulder room (rear)  | 1,280 |
| Head room (front) | 1,005 | Min. ground clearance | 141   |
| Head room (rear)  | 960   | Luggage (VDA)         | 255   |