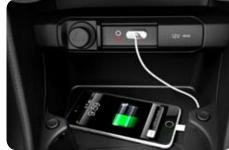

2.6-inch color TFT-LCD Get tire pressure alerts and other essential vehicle and trip information at a glance with the vivid color LCD located between the instrument dials.

Bluetooth Handsfree Built-in Bluetooth® connects paired, compatible mobile devices seamlessly, giving you easy access to music streaming and hands-free calls.