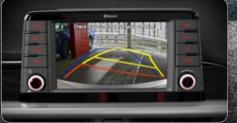

Using advanced sensing technology, Picanto watches for trouble ahead of you and behind you, warns you, and can even step in to help keep you safe.

PDW-R (Parking Distance Warning - Reverse) You're lucky to Rear view camera with dynamic guidelines Using a find a space in the city, and PDW-R can help you back in with waterproof rear camera and the 7" dash display, the confidence. Using its sensors, it beeps faster, then continuously, rear view camera uses dynamic guidelines, projected on as you get closer to a car or object.

· 23

the image, to recommend a path as the driver backs up.

**AEB (Autonomous Emergency Braking)**Using radar, AEB detects a potential collision ahead, warns the driver, and applies ESC braking to help prevent a collision.