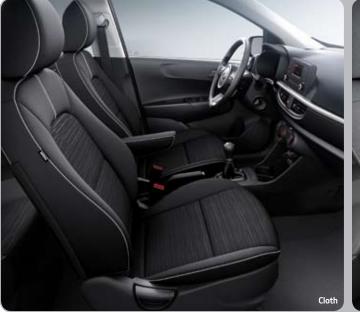

Choose the interior that fits your style, from elegant cloth or artificial leather, to the bold Sports interiors with color–accented artificial leather.

EX Saturn Black & Cool Gray Interior

Black High-gloss Package Saturn Black & Cool Gray Interior