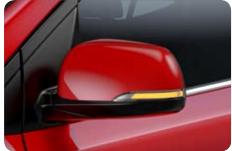

automatically depending on lighting conditions.

audio signal.

repeaters, heating function and electric folding mechanism. and unfolds mirrors to facilitate safe passage.

Side repeaters Enjoy a more luxurious look with body- Electric outside mirrors In extremely tight High-mounted stop lamp Located on the subtle

color outside mirrors that are available with optional side situations, a handy one-touch mechanism folds spoiler above the rear window, the lamp safely alerts drivers behind you when you're braking.