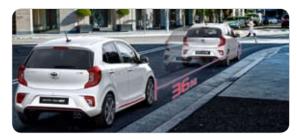

Using advanced sensing technology, Picanto watches for trouble ahead of you and behind you, warns you, and can even step in to help keep you safe.

PDW-R (Parking Distance Warning - Reverse) You're lucky to Rear view camera with dynamic guidelines Using a find a space in the city, and PDW-R can help you back in with waterproof rear camera and the 7" dash display, the confidence. Using its sensors, it beeps faster, then continuously, rear view camera uses dynamic guidelines, projected on as you get closer to a car or object.

· 23

the image, to recommend a path as the driver backs up.

**AEB (Autonomous Emergency Braking)**Using radar, AEB detects a potential collision ahead, warns the driver, and applies ESC braking to help prevent a collision.