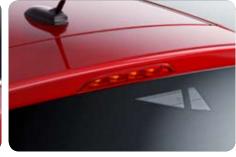

color outside mirrors that are available with optional side situations, a handy one-touch mechanism folds spoiler above the rear window, the lamp safely alerts drivers behind you when you're braking.