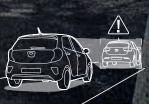

Using advanced sensing technology, Picanto watches for trouble ahead of you and behind you, warns you, and can even step in to help keep you safe.

PDW-R (Parking Distance Warning - Reverse) You're lucky to Rear view camera with dynamic guidelines Using a find a space in the city, and PDW-R can help you back in with waterproof rear camera and the 7" dash display, the confidence. Using its sensors, it beeps faster, then continuously, rear view camera uses dynamic guidelines, projected on as you get closer to a car or object.

· 23

the image, to recommend a path as the driver backs up.

**AEB (Autonomous Emergency Braking)**Using radar, AEB detects a potential collision ahead, warns the driver, and applies ESC braking to help prevent a collision.