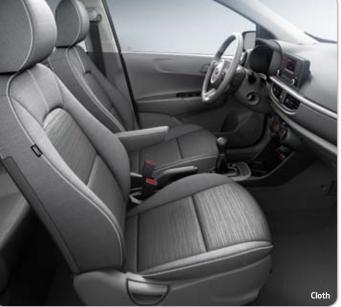

Choose the interior that fits your style, from elegant cloth or artificial leather, to the bold Sports interiors with color–accented artificial leather.

EX Saturn Black & Cool Gray Interior

Black High-gloss Package Saturn Black & Cool Gray Interior