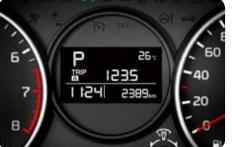

2.6-inch color TFT-LCD Get tire pressure alerts and other essential vehicle and trip information at a glance with the vivid color LCD located between the instrument dials.

Bluetooth Handsfree Built-in Bluetooth® connects paired, compatible mobile devices seamlessly, giving you easy access to music streaming and hands-free calls.

MDPS with tilt steering wheel Motor-driven power AUX and USB ports Connect audio players and Alloy pedals Racing-inspired alloy pedals add to instant playback.

confident footwork.

Segmented cluster LCD A segmented cluster Auto light control Set the stalk ring to 'Auto' and Tweeters Tweeter speakers at each end of the between the instrument dials keeps vital the front and rear lights will turn on or off dash help bring out the high frequencies of the information front-and-center.