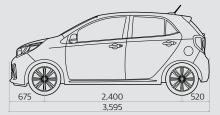

## Dimensions

|                   |       | Unit (mm)             |       |
|-------------------|-------|-----------------------|-------|
|                   |       | !                     |       |
| Leg room (front)  | 1,085 | Shoulder room (front) | 1,300 |
| Leg room (rear)   | 820   | Shoulder room (rear)  | 1,280 |
| Head room (front) | 1,005 | Min. ground clearance | 141   |
| Head room (rear)  | 960   | Luggage (VDA)         | 255   |