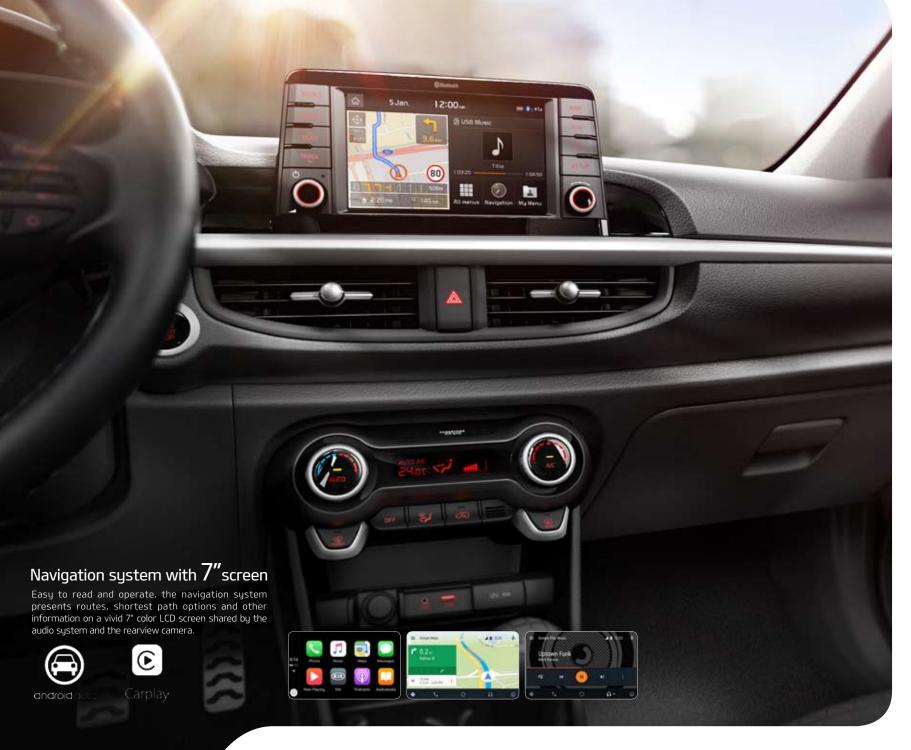

**Sun visor illumination lamps** Don't miss a spot when **7" color touchscreen audio** A vivid 7" color LCD screen the sides and bottom of the glass.

you're preparing for a meeting. Pull down the sun visor is shared by the rearview camera and the audio system. and open the mirror to activate lights at each side of The large screen makes it simple to select radio stations the glass, as well as a U-shaped mood light strip around and operate other audio system controls with the touch of a finger.