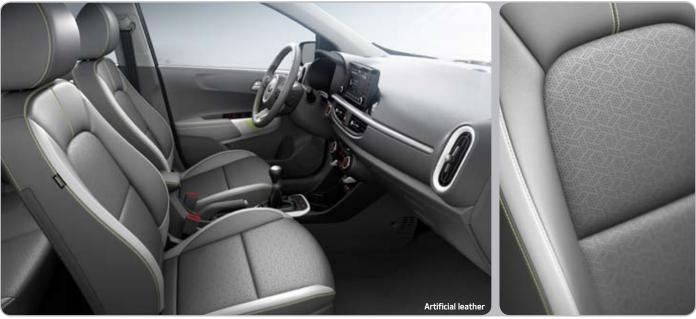

Choose the interior that fits your style, from elegant cloth or artificial leather, to the bold Sports interiors with color–accented artificial leather.

EX Saturn Black & Cool Gray Interior

Black High-gloss Package Saturn Black & Cool Gray Interior

Brown Package Saturn Black Interior

Navy Package Saturn Black Interior

Sports Package\_Red Saturn Black Interior

Sports Package\_Lime Cool Gray Interior

Picanto comes with great standard features, but you can make it your very own by choosing from numerous comfort and convenience features.