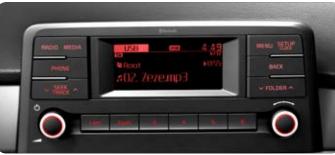

**Sun visor illumination lamps** Don't miss a spot when **7" color touchscreen audio** A vivid 7" color LCD screen the sides and bottom of the glass.

you're preparing for a meeting. Pull down the sun visor is shared by the rearview camera and the audio system. and open the mirror to activate lights at each side of The large screen makes it simple to select radio stations the glass, as well as a U-shaped mood light strip around and operate other audio system controls with the touch of a finger.