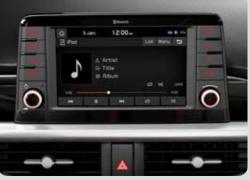

Sunroof Power controls let you open or close the sunroof with the press of a Audio system The optional five-speaker 3.0 audio system with RDS includes a button, letting in sunlight and a refreshing breeze. Its wide opening gives the monochrome TFT LCD screen. In addition to radio, it offers connectivity with portable devices through its AUX and USB inputs.