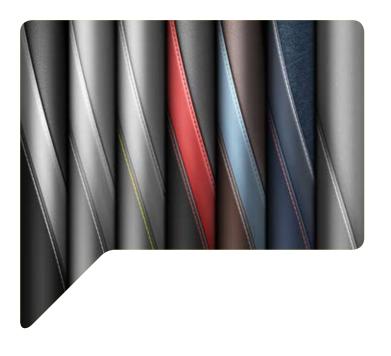

Choose the interior that fits your style, from elegant cloth or artificial leather, to the bold Sports interiors with color–accented artificial leather.

EX Saturn Black & Cool Gray Interior

Black High-gloss Package Saturn Black & Cool Gray Interior

Brown Package Saturn Black Interior

Navy Package Saturn Black Interior

Sports Package\_Red Saturn Black Interior

Sports Package\_Lime Cool Gray Interior

Picanto comes with great standard features, but you can make it your very own by choosing from numerous comfort and convenience features.