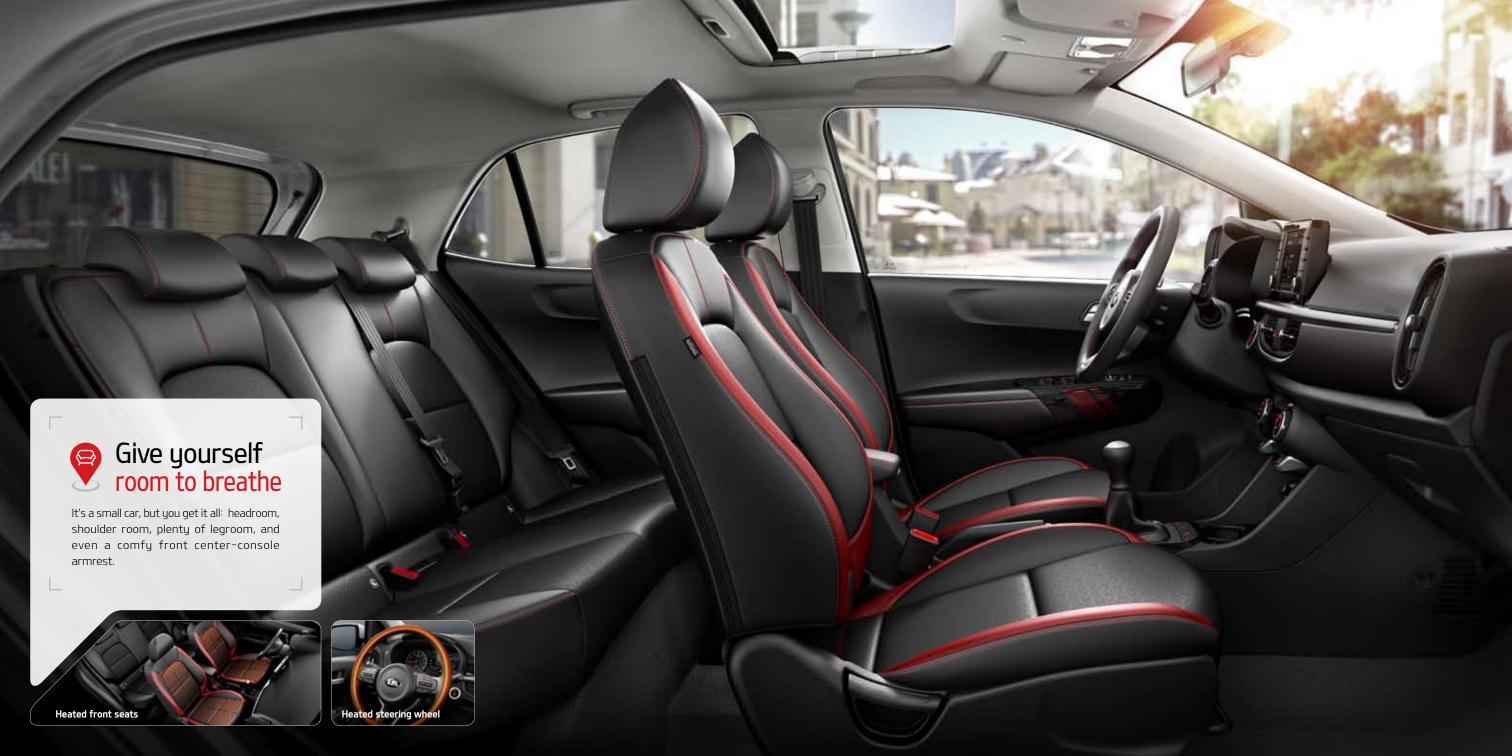

# City life requires real flexibility

You always have choices with the Picanto, whether moving people, cargo, or a mix of the two. Enjoy a day out shopping, a road trip, or have the space all to yourself.

combinations of people and cargo. below to store items out of view.

**60:40 split folding rear seats** For **Dual-level luggage board** The cargo maximum flexibility, the rear seatbacks area floor board mounts flush with the split 60:40 and fold flat, allowing several folded seatbacks and conceals a space