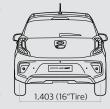

## Dimensions

|                   |       | Unit (mm)             |       |
|-------------------|-------|-----------------------|-------|
|                   |       | !                     |       |
| Leg room (front)  | 1,085 | Shoulder room (front) | 1,300 |
| Leg room (rear)   | 820   | Shoulder room (rear)  | 1,280 |
| Head room (front) | 1,005 | Min. ground clearance | 141   |
| Head room (rear)  | 960   | Luggage (VDA)         | 255   |