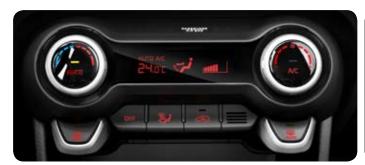

Picanto's interior a feeling of added space and airiness.

preferred temperature, and the automatic system will monitor and maintain and airflow preferences while you can adjust them quickly whenever you like. it until you change or cancel it.

Auto temperature control Enjoy one-touch comfort by simply setting your Manual temperature control Simple graphics let you choose your temperature Illuminated icons clearly display the current settings when it's dark.