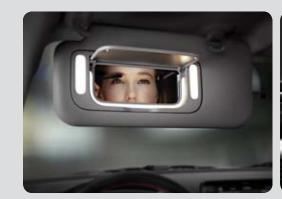

**Sun visor illumination lamps** Don't miss a spot when **7" color touchscreen audio** A vivid 7" color LCD screen the sides and bottom of the glass.

you're preparing for a meeting. Pull down the sun visor is shared by the rearview camera and the audio system. and open the mirror to activate lights at each side of The large screen makes it simple to select radio stations the glass, as well as a U-shaped mood light strip around and operate other audio system controls with the touch of a finger.