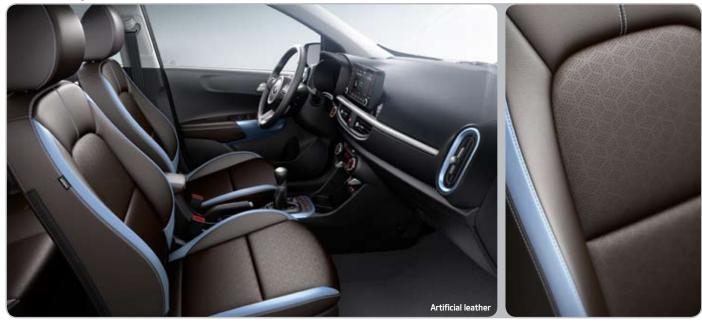

Choose the interior that fits your style, from elegant cloth or artificial leather, to the bold Sports interiors with color–accented artificial leather.

EX Saturn Black & Cool Gray Interior

Black High-gloss Package Saturn Black & Cool Gray Interior

Brown Package Saturn Black Interior

Navy Package Saturn Black Interior

Sports Package\_Red Saturn Black Interior

Sports Package\_Lime Cool Gray Interior

Picanto comes with great standard features, but you can make it your very own by choosing from numerous comfort and convenience features.