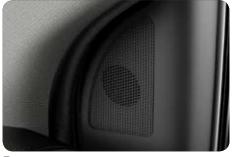

**Sun visor illumination lamps** Don't miss a spot when **7" color touchscreen audio** A vivid 7" color LCD screen the sides and bottom of the glass.

you're preparing for a meeting. Pull down the sun visor is shared by the rearview camera and the audio system. and open the mirror to activate lights at each side of The large screen makes it simple to select radio stations the glass, as well as a U-shaped mood light strip around and operate other audio system controls with the touch of a finger.