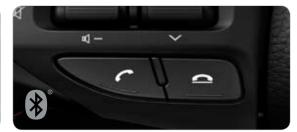

2.6-inch color TFT-LCD Get tire pressure alerts and other essential vehicle and trip information at a glance with the vivid color LCD located between the instrument dials.

Bluetooth Handsfree Built-in Bluetooth® connects paired, compatible mobile devices seamlessly, giving you easy access to music streaming and hands-free calls.