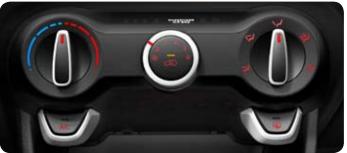

Picanto's interior a feeling of added space and airiness.

preferred temperature, and the automatic system will monitor and maintain and airflow preferences while you can adjust them quickly whenever you like. it until you change or cancel it.

Auto temperature control Enjoy one-touch comfort by simply setting your Manual temperature control Simple graphics let you choose your temperature Illuminated icons clearly display the current settings when it's dark.