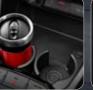

provides a convenient space for sunglasses, organized, the glove box stores items cup holders keep drinks your arm. smart phones or audio devices.

out of sight yet easily within reach.

secure and close at hand.

Double tray Located just below the Glove box With separate sections to Front cup holder At the Center console armrest. The floor-mounted center temperature controls, the double tray keep all your favorite accessories front of the console, dual console offers convenient storage and place to rest