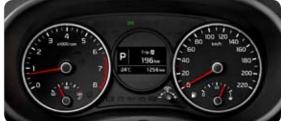

2.6-inch color TFT-LCD Get tire pressure alerts and other essential vehicle and trip information at a glance with the vivid color LCD located between the instrument dials.

Bluetooth Handsfree Built-in Bluetooth® connects paired, compatible mobile devices seamlessly, giving you easy access to music streaming and hands-free calls.

MDPS with tilt steering wheel Motor-driven power AUX and USB ports Connect audio players and Alloy pedals Racing-inspired alloy pedals add to instant playback.

confident footwork.

Segmented cluster LCD A segmented cluster Auto light control Set the stalk ring to 'Auto' and Tweeters Tweeter speakers at each end of the between the instrument dials keeps vital the front and rear lights will turn on or off dash help bring out the high frequencies of the information front-and-center.