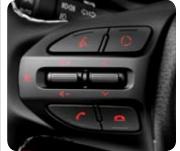

Audio remote controls Buttons mounted Auto cruise control Buttons at your

on the steering wheel let you adjust audio fingertips let you set, adjust or cancel the functions while your eyes stay on the road. automatic system, simply and quickly.

Sunroof Power controls let you open or close the sunroof with the press of a Audio system The optional five-speaker 3.0 audio system with RDS includes a button, letting in sunlight and a refreshing breeze. Its wide opening gives the monochrome TFT LCD screen. In addition to radio, it offers connectivity with portable devices through its AUX and USB inputs.