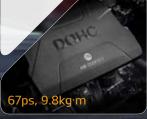

# Kappa 1.0 MPI Engine

The smooth-running 67-ps, 1.0- The 84-ps, 1.2-liter dual-CVVT MPI power and fun performance.

### Kappa 1.2 MPI Engine

liter MPI engine combines efficiency, engine with piston-cooling jets and coated piston rings is feisty and capable, yet also quiet and efficient.

picanto