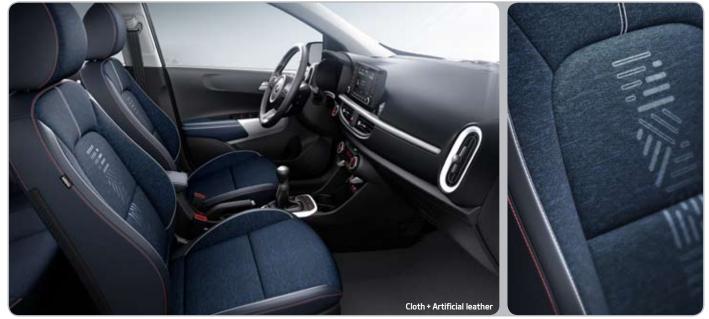

Choose the interior that fits your style, from elegant cloth or artificial leather, to the bold Sports interiors with color–accented artificial leather.

EX Saturn Black & Cool Gray Interior

Black High-gloss Package Saturn Black & Cool Gray Interior

Brown Package Saturn Black Interior

Navy Package Saturn Black Interior

Sports Package\_Red Saturn Black Interior

Sports Package\_Lime Cool Gray Interior

Picanto comes with great standard features, but you can make it your very own by choosing from numerous comfort and convenience features.