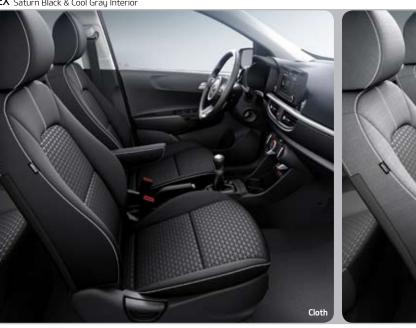

Choose the interior that fits your style, from elegant cloth or artificial leather, to the bold Sports interiors with color–accented artificial leather.

EX Saturn Black & Cool Gray Interior

Black High-gloss Package Saturn Black & Cool Gray Interior