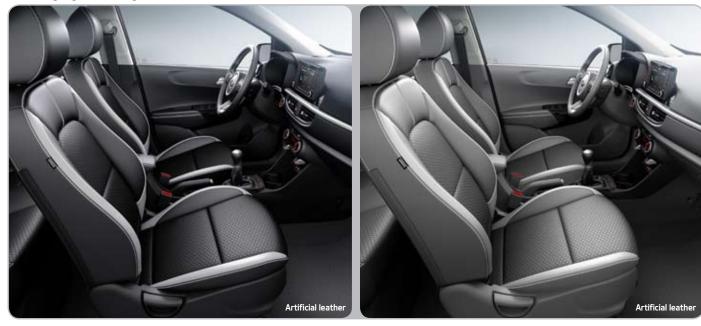

Choose the interior that fits your style, from elegant cloth or artificial leather, to the bold Sports interiors with color–accented artificial leather.

EX Saturn Black & Cool Gray Interior

Black High-gloss Package Saturn Black & Cool Gray Interior