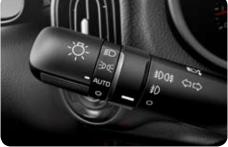

MDPS with tilt steering wheel Motor-driven power AUX and USB ports Connect audio players and Alloy pedals Racing-inspired alloy pedals add to instant playback.

confident footwork.

Segmented cluster LCD A segmented cluster Auto light control Set the stalk ring to 'Auto' and Tweeters Tweeter speakers at each end of the between the instrument dials keeps vital the front and rear lights will turn on or off dash help bring out the high frequencies of the information front-and-center.