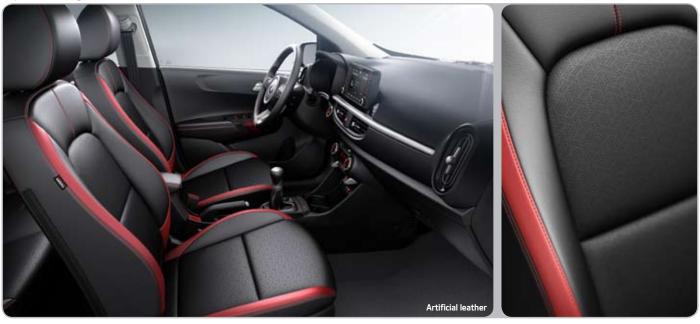

Choose the interior that fits your style, from elegant cloth or artificial leather, to the bold Sports interiors with color–accented artificial leather.

EX Saturn Black & Cool Gray Interior

Black High-gloss Package Saturn Black & Cool Gray Interior

Brown Package Saturn Black Interior

Navy Package Saturn Black Interior

Sports Package\_Red Saturn Black Interior

Sports Package\_Lime Cool Gray Interior

Picanto comes with great standard features, but you can make it your very own by choosing from numerous comfort and convenience features.