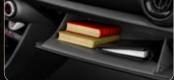

provides a convenient space for sunglasses, organized, the glove box stores items cup holders keep drinks your arm. smart phones or audio devices.

out of sight yet easily within reach.

secure and close at hand.

Double tray Located just below the Glove box With separate sections to Front cup holder At the Center console armrest. The floor-mounted center temperature controls, the double tray keep all your favorite accessories front of the console, dual console offers convenient storage and place to rest