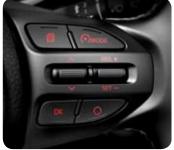

Audio remote controls Buttons mounted Auto cruise control Buttons at your

on the steering wheel let you adjust audio fingertips let you set, adjust or cancel the functions while your eyes stay on the road. automatic system, simply and quickly.

Sunroof Power controls let you open or close the sunroof with the press of a Audio system The optional five-speaker 3.0 audio system with RDS includes a button, letting in sunlight and a refreshing breeze. Its wide opening gives the monochrome TFT LCD screen. In addition to radio, it offers connectivity with portable devices through its AUX and USB inputs.