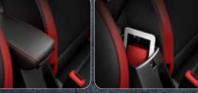

## Front / side / curtain / knee airbags

To help protect occupants and potentially reduce injuries in the event of a collision, Picanto offers driver and front passenger airbags, two front-side airbags, two side-curtain airbags and an available driver's knee airbag.