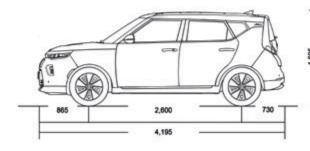

#### Dimensions (mm)

| Overall length | 4,195 |
|----------------|-------|
| Overall width  | 1,800 |
| Overall height | 1,605 |
| Wheelbase      | 2,600 |

| Wheel tread (front)           | 1,565                                                 |
|-------------------------------|-------------------------------------------------------|
| Wheel tread (rear)            | 1,575                                                 |
| Overhang (front)              | 865                                                   |
| Overhang (rear)               | 730                                                   |
| Legroom (front/rear)          | 1,044/927                                             |
| Headroom (front/rear)         | 1,013/988 (without sunroof)<br>973/988 (with sunroof) |
| Shoulder room (front/rear)    | 1,410/1,390                                           |
| Cargo space capacity (I, VDA) | 1,339                                                 |
|                               |                                                       |