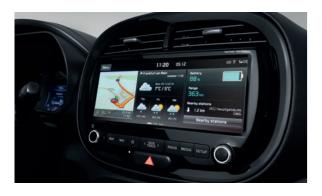

#### Navigation System

The high-definition 10.25" TFT-LCD multi-language navigation system offers an advanced split-screen function enabling you to view map directions, weather and compass, as well as information about the battery status, available range and next charging station location. The home screen can also be customized with a basic or advanced layout. What's more, the screen offers Bluetooth multi-connection, so two devices can be connected at the same time – one for conventional connection and one for audio streaming.

#### Live traffic information

The navigation system delivers highly accurate live traffic information from TomTom that is updated every two minutes, so you know exactly where traffic is running smoothly, or which areas to avoid. When things get busy, the system lets you know and suggests alternative routes.

#### Weather forecast

With up to a four-day forecast available, you can simply type in your destination to view a complete summary, including minimum and maximum temperatures, wind speed and chances of sun or rain.