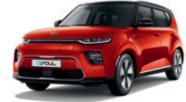

### **ADORE** THE EXTERIOR

Exterior Colours – One-Tone

Snow White Pearl (SWP)

Sparkling Silver (KCS)

Gravity Grey (KDG)

Cherry Black (9H)

Inferno Red (AJR)

Mars Orange (M3R)

The Kia e-Soul is designed to celebrate the joy of nature and technology in complete harmony. It comes in a choice of 7 stylish one-tone and 7 two-tone vibrant exterior combinations that mix colour with vibrant metallic shades. So whatever combination you choose, the experience will be yours to enjoy time after time.