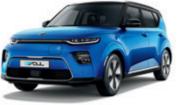

### -SAVOUR THE EXCITING

The new Kia e-Soul is proof that an electric car can combine character and excitement with the latest technology as well as all the advantages of a crossover to make all types of greener driving truly inviting.

### VALUE THE ENDURANCE

The new Kia e-Soul puts the charge back into driving electric by making it fun, stylish and good for the environment all at the same time. From the moment you press the start button you can look forward to a responsive electric engine boasting a maximum acceleration from 0 to 100 km/h in 7.6 seconds and a maximum speed of 167 km/h. Additionally, there are two driving distance ranges available on a single charge – either long range, offering up to 452 km, or midrange, offering up to TBD km.