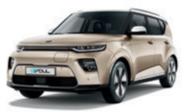

### **ADORE** THE EXTERIOR

Exterior Colours – One-Tone

Snow White Pearl (SWP)

Sparkling Silver (KCS)

Gravity Grey (KDG)

Cherry Black (9H)

Inferno Red (AJR)

Mars Orange (M3R)

The Kia e-Soul is designed to celebrate the joy of nature and technology in complete harmony. It comes in a choice of 7 stylish one-tone and 7 two-tone vibrant exterior combinations that mix colour with vibrant metallic shades. So whatever combination you choose, the experience will be yours to enjoy time after time.