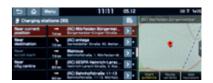

#### Charging stations

The online directory displays the locations of charging stations as well as other details such as payment methods, plug availability and compatible connector types.