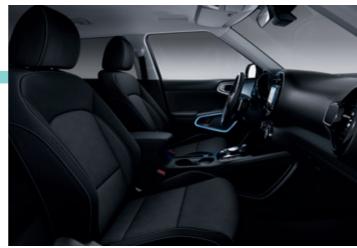

### ADMIRE -THE ENTICING

Inside the new Kia e-Soul the fun continues with its high-quality, spacious interior, cleverly designed seating, stylish fascia and inspiring innovations in technology, sound and lighting. Listen to the beat of the premium Harman Kardon sound system and set the mood with 3D sound-effect lighting on the door trims that pulsates to the music, in 8 different colours and 6 unique themes.

### TREASURE THE EXCLUSIVE

With the Kia e-Soul the inside is as exciting as the outside, with vibrant interior options, carefully selected materials and bold trims. Choose between fabric and leather seats or a combination of both – all designed for the ultimate in comfort and style.