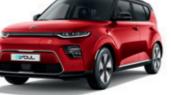

### **ADORE** THE EXTERIOR

Exterior Colours – One-Tone

Snow White Pearl (SWP)

Sparkling Silver (KCS)

Gravity Grey (KDG)

Cherry Black (9H)

Inferno Red (AJR)

Mars Orange (M3R)

The Kia e-Soul is designed to celebrate the joy of nature and technology in complete harmony. It comes in a choice of 7 stylish one-tone and 7 two-tone vibrant exterior combinations that mix colour with vibrant metallic shades. So whatever combination you choose, the experience will be yours to enjoy time after time.