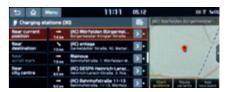

#### Charging stations

The online directory displays the locations of charging stations as well as other details such as payment methods, plug availability and compatible connector types.