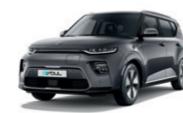

### CELEBRATE THE EXTRAORDINARY

Fresh, funky and playful, the future is full of possibilities in the new Kia e-Soul all-electric-crossover. With its eccentric design styling featuring a front plug-in charge socket; stunning interior with chill-out-sound-linked mood lighting; the latest technology including Kia's innovative Head-Up-Display; plus an advanced EV powertrain that delivers a range of up to 452 km on one full charge – this is an electric car with its own truly unique character, just like the people who drive it.

### **RELISH** THE ENGAGING

Stand back and admire the quirky dynamic character of the Kia e-Soul with its stand-out body silhouette and clean-cut lines; then smile at the stand-out Soul logo on the C-pillar for that extra touch of fun. Add to that the opportunity to customize the exterior of your new e-Soul with a choice of 7 stylish one-tone colours or one of 7 vibrant two-tone colour exterior combinations that mix colour with vibrant metallic shades; and with newly developed 17-inch alloy wheels, you've created a car that's all about you.