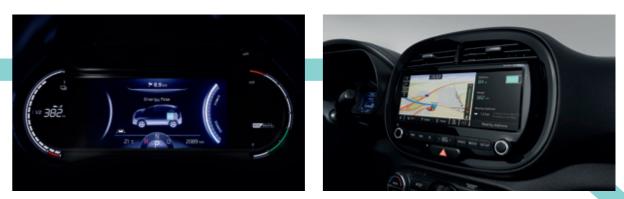

#### Supervision Cluster

The highly visible instrument cluster features a 7" OLED display delivering essential information such as the distance covered and how far you can drive before the next recharge is due.

#### Navigation System

The high-definition 10.25" TFT-LCD multi-language navigation system offers an advanced split-screen function enabling you to view map directions, weather and compass, as well as information about the battery status, available range and next charging station location. The home screen can also be customized with a basic or advanced layout. What's more, the screen offers Bluetooth multi-connection, so two devices can be connected at the same time – one for conventional connection and one for audio streaming.