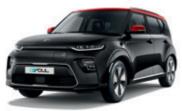

### **ADORE** THE EXTERIOR

Exterior Colours – One-Tone

Snow White Pearl (SWP)

Sparkling Silver (KCS)

Gravity Grey (KDG)

Cherry Black (9H)

Inferno Red (AJR)

Mars Orange (M3R)

Inferno Red + Cherry Black (AH4)

Clear White + Inferno Red (AH1)

Gravity Grey + Platinum Gold (SE1)

Exterior Colours – Two-Tone

Mars Orange + Cherry Black (SE3)

Platinum Gold + Clear White (SE4)

Neptune Blue (B3A)

The Kia e-Soul is designed to celebrate the joy of nature and technology in complete harmony. It comes in a choice of 7 stylish one-tone and 7 two-tone vibrant exterior combinations that mix colour with vibrant metallic shades. So whatever combination you choose, the experience will be yours to enjoy time after time.

Cherry Black + Inferno Red (AH5)

Neptune Blue + Cherry Black (SE2)