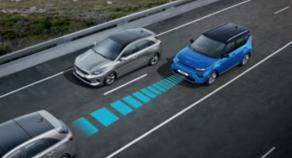

#### Lane Keeping Assist (LKAS) with DAW and HBA

If you start drifting out of your lane, LKAS alerts you and even steers you back to your original position, while if you lose concentration when driving the 'Driver Attention Warning' (DAW) system will emit an audible alert and display a warning symbol. Additionally, the 'High Beam Assist' (HBA) feature automatically switches to low beam to avoid dazzling other drivers at night and then automatically switches back again.

#### Lane Follow Assist (LFA)

This system takes a giant leap towards semi-automated driving. LFA controls acceleration, braking and steering depending on the vehicles in front. This makes driving in traffic jams easier and safer. The system uses camera and radar sensors to maintain a safe distance to the preceding vehicle and monitors road markings to keep your car in the centre of your lane. LFA works between 0 and 130 km/h.