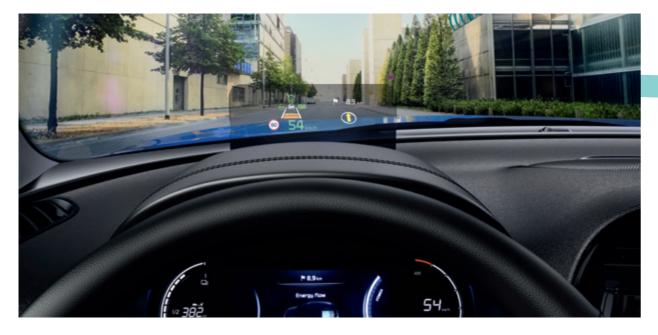

#### Head-Up-Display (HUD)

Kia's innovative combiner-type Head-Up-Display (HUD) minimizes driver distraction by projecting key driving data like your speed, safety icons and turn-by-turn navigation directions directly onto the glass panel above the instrument cluster, and also provides audio information.