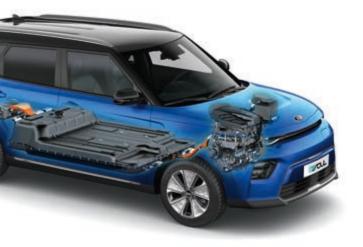

### VALUE THE ENDURANCE

The new Kia e-Soul puts the charge back into driving electric by making it fun, stylish and good for the environment all at the same time. From the moment you press the start button you can look forward to a responsive electric engine boasting a maximum acceleration from 0 to 100 km/h in 7.6 seconds and a maximum speed of 167 km/h. Additionally, there are two driving distance ranges available on a single charge – either long range, offering up to 452 km, or midrange, offering up to TBD km.

#### Electric Motor

Located under the cabin floor, the efficient, lightweight Kia e-Soul battery offers two flexible and energy-efficient solutions.

| High Range and High Power Ba          | ligh Range and High Power Battery 64 kWh/motor 150 kWh |  |  |
|---------------------------------------|--------------------------------------------------------|--|--|
| Fast charge in 30 minutes (up to 50%) | Normal charge in 9.5 hours (up to 95%)                 |  |  |

#### Mid-Range and Low Power Battery 39.2 kWh/motor 99 kWh

Fast charge in 30 minutes (up to 50%) Normal charge in 6.5 hours (up to 95%)