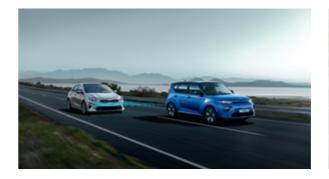

#### Smart Cruise Control (SCC)

Using a camera and radar sensor at the front, SCC regulates both the vehicle speed and the distance to the car in front. If the vehicle ahead picks up the pace, the e-Soul accelerates up to the set speed, and if the vehicle in front slows down and the predetermined safe distance cannot be maintained, the system will reduce the speed, or even stop the car. A helpful feature, particularly in stop-and-go traffic.

#### Lane Follow Assist (LFA)

This system takes a giant leap towards semi-automated driving. LFA controls acceleration, braking and steering depending on the vehicles in front. This makes driving in traffic jams easier and safer. The system uses camera and radar sensors to maintain a safe distance to the preceding vehicle and monitors road markings to keep your car in the centre of your lane. LFA works between 0 and 130 km/h.