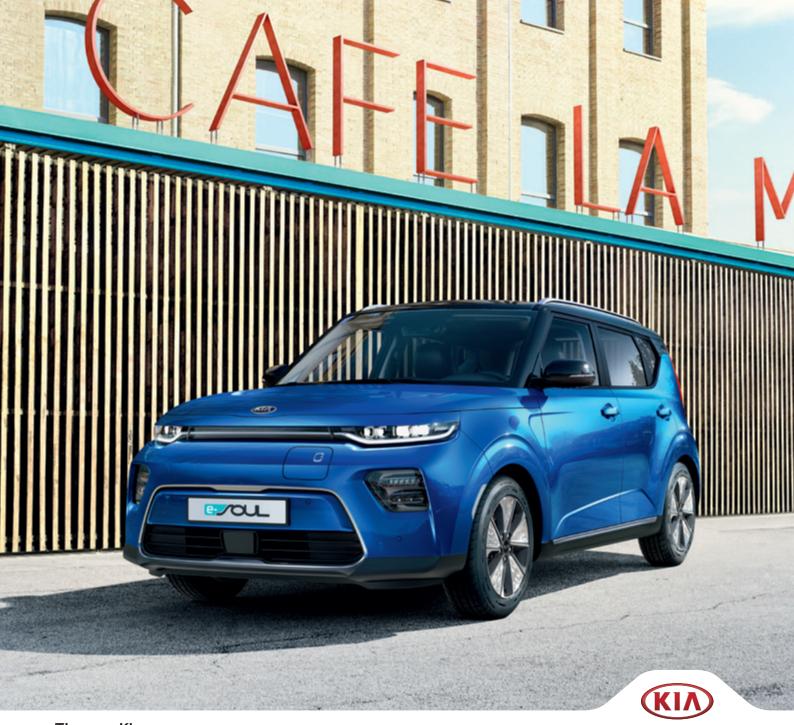

### CELEBRATE THE EXTRAORDINARY

Fresh, funky and playful, the future is full of possibilities in the new Kia e-Soul all-electric-crossover. With its eccentric design styling featuring a front plug-in charge socket; stunning interior with chill-out-sound-linked mood lighting; the latest technology including Kia's innovative Head-Up-Display; plus an advanced EV powertrain that delivers a range of up to 452 km on one full charge – this is an electric car with its own truly unique character, just like the people who drive it.