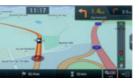

#### Navigation System

The high-definition 10.25" TFT-LCD multi-language navigation system offers an advanced split-screen function enabling you to view map directions, weather and compass, as well as information about the battery status, available range and next charging station location. The home screen can also be customized with a basic or advanced layout. What's more, the screen offers Bluetooth multi-connection, so two devices can be connected at the same time – one for conventional connection and one for audio streaming.

### WHERE? WHEN? HOW? THE ANSWER IS HERE.

Our new navigation system with Kia's Connected Services powered by TomTom Live Services takes reliable route guidance to the next level of accuracy and excellence. It keeps you in touch with the outside world and offers more handy information than ever. At the heart is a Wi-Fi unit that enables the e-Soul navigation system to connect to the Internet through your smartphone.\*

#### Live traffic"

The navigation system delivers highly accurate live traffic information that is updated every two minutes, so you know exactly where traffic is running smoothly, or which areas to avoid. When things get busy, the system lets you know and suggests alternative routes.