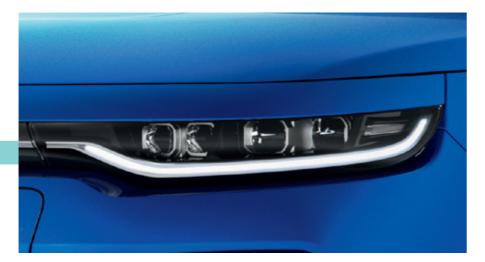

#### Full LED Headlamps

Seamlessly integrated into the sleek front are dual high and low-beam LED headlamps with LED Daytime Running Lights below as standard.