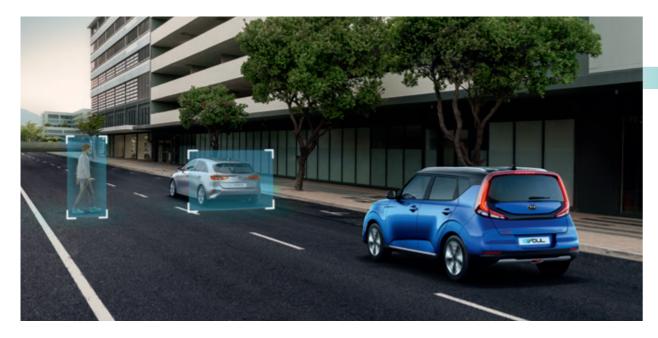

#### Forward Collision-Avoidance Assist (FCA)

The new Kia e-Soul uses Kia's FCA system to avoid or mitigate accidents. The system monitors vehicle speed and the distance between the car and other vehicles, cyclists and pedestrians, and will warn the driver of any potential collision risk by activating a visual alert. Additionally, the steering wheel will give a sensory response; and if there is no driver reaction, the car will brake automatically.

#### Blind-Spot Collision Warning (BCW)

The Blind-Spot Collision Warning system has radar sensors that monitor your blind spots, and warns you of oncoming cars by displaying a symbol in the side-view mirror.

#### Blind-Spot Collision-Avoidance Assist Rear (BCA-R)

The BCA-R system uses radar sensors to monitor the area to the left and right of your car and warn you or even actively apply the brake if there's traffic approaching on either side.