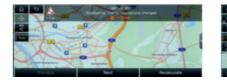

#### Live traffic information

The navigation system delivers highly accurate live traffic information from TomTom that is updated every two minutes, so you know exactly where traffic is running smoothly, or which areas to avoid. When things get busy, the system lets you know and suggests alternative routes.

#### Live traffic"

The navigation system delivers highly accurate live traffic information that is updated every two minutes, so you know exactly where traffic is running smoothly, or which areas to avoid. When things get busy, the system lets you know and suggests alternative routes.