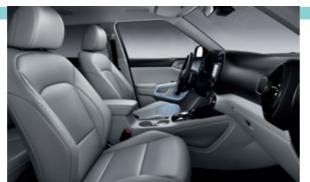

### ADMIRE -THE ENTICING

Inside the new Kia e-Soul the fun continues with its high-quality, spacious interior, cleverly designed seating, stylish fascia and inspiring innovations in technology, sound and lighting. Listen to the beat of the premium Harman Kardon sound system and set the mood with 3D sound-effect lighting on the door trims that pulsates to the music, in 8 different colours and 6 unique themes.

### TREASURE THE EXCLUSIVE

With the Kia e-Soul the inside is as exciting as the outside, with vibrant interior options, carefully selected materials and bold trims. Choose between fabric and leather seats or a combination of both – all designed for the ultimate in comfort and style.