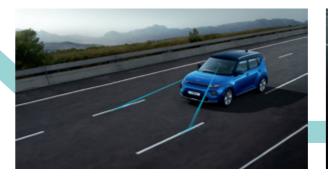

#### Forward Collision-Avoidance Assist (FCA)

The new Kia e-Soul uses Kia's FCA system to avoid or mitigate accidents. The system monitors vehicle speed and the distance between the car and other vehicles, cyclists and pedestrians, and will warn the driver of any potential collision risk by activating a visual alert. Additionally, the steering wheel will give a sensory response; and if there is no driver reaction, the car will brake automatically.

#### Blind-Spot Collision Warning (BCW)

The Blind-Spot Collision Warning system has radar sensors that monitor your blind spots, and warns you of oncoming cars by displaying a symbol in the side-view mirror.

#### Blind-Spot Collision-Avoidance Assist Rear (BCA-R)

The BCA-R system uses radar sensors to monitor the area to the left and right of your car and warn you or even actively apply the brake if there's traffic approaching on either side.