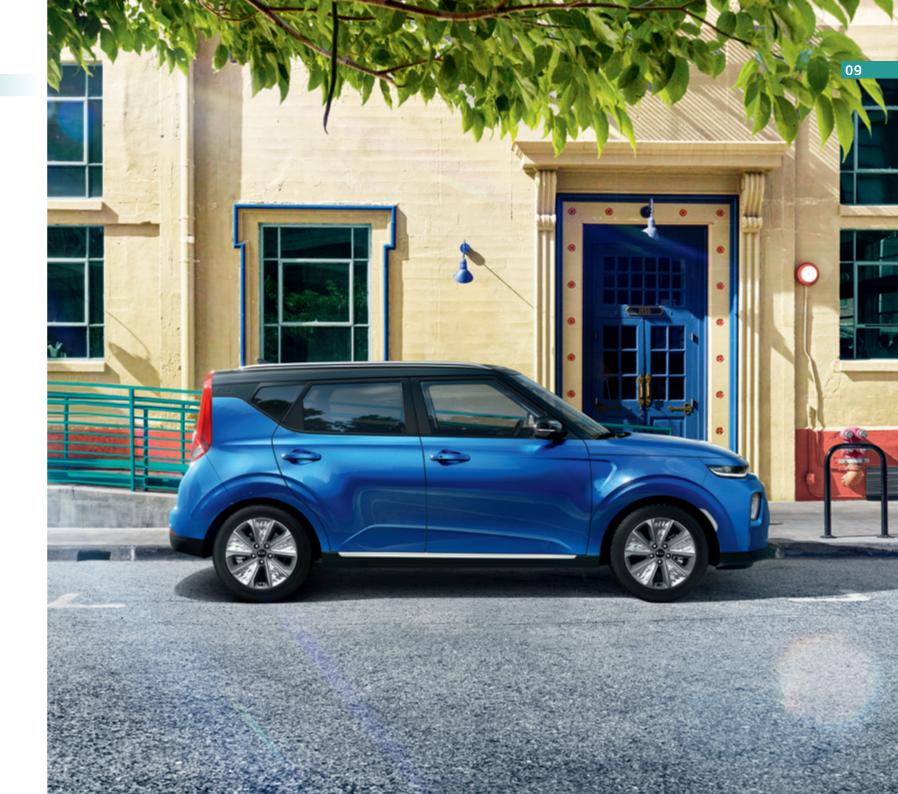

### **RELISH** THE ENGAGING

Stand back and admire the quirky dynamic character of the Kia e-Soul with its stand-out body silhouette and clean-cut lines; then smile at the stand-out Soul logo on the C-pillar for that extra touch of fun. Add to that the opportunity to customize the exterior of your new e-Soul with a choice of 7 stylish one-tone colours or one of 7 vibrant two-tone colour exterior combinations that mix colour with vibrant metallic shades; and with newly developed 17-inch alloy wheels, you've created a car that's all about you.