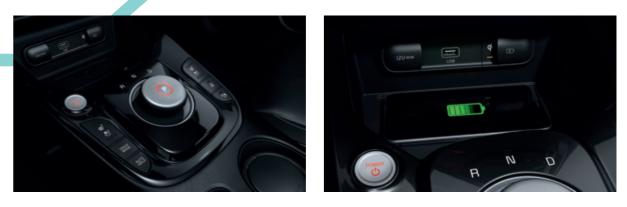

#### Head-Up-Display (HUD)

Kia's innovative combiner-type Head-Up-Display (HUD) minimizes driver distraction by projecting key driving data like your speed, safety icons and turn-by-turn navigation directions directly onto the glass panel above the instrument cluster, and also provides audio information.

#### **Drive Mode Selection**

The Kia e-Soul adapts to your favourite driving style. Choose from 'Normal' mode, offering the full driving experience optimized for a typical driver, or 'Eco' or 'Eco+' mode to maximize the full electric range. Meanwhile, the 'Sport' mode, with its increased steering and motor response, maximizes the dynamic driving feel of the car.

#### Wireless Phone Charger

Enjoy convenient, cable-free charging by placing your compatible smartphone on the wireless phone charger on the centre console. The system even alerts you if a device is left on the charger when you exit the vehicle.

#### Programmable charging

You can use the convenient 10.25" touch screen to set the time to recharge your Kia e-Soul – for example, if you want to take advantage of cheaper night-time tariffs.