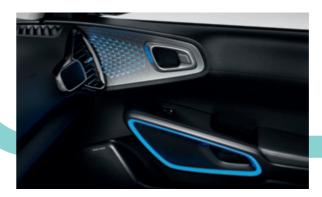

#### Sound Mood Lighting

For an outstanding driving experience, the new e-Soul comes with Kia's exciting 'Sound Mood Lighting' feature, which adapts to your music tastes perfectly by offering 8 different colours and 6 unique themes to choose from via the split navigation screen. What's more, not only does the intensity of the colour change depending on the music that is playing, but the brightness of the mood lighting also changes according to the audio sound level.

### ADMIRE -THE ENTICING

Inside the new Kia e-Soul the fun continues with its high-quality, spacious interior, cleverly designed seating, stylish fascia and inspiring innovations in technology, sound and lighting. Listen to the beat of the premium Harman Kardon sound system and set the mood with 3D sound-effect lighting on the door trims that pulsates to the music, in 8 different colours and 6 unique themes.