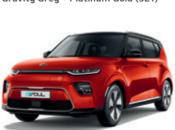

### **ADORE** THE EXTERIOR

Exterior Colours – One-Tone

Snow White Pearl (SWP)

Sparkling Silver (KCS)

Gravity Grey (KDG)

Cherry Black (9H)

Inferno Red (AJR)

Mars Orange (M3R)

Inferno Red + Cherry Black (AH4)

Clear White + Inferno Red (AH1)

Gravity Grey + Platinum Gold (SE1)

Exterior Colours – Two-Tone

Mars Orange + Cherry Black (SE3)

Platinum Gold + Clear White (SE4)

Neptune Blue (B3A)

The Kia e-Soul is designed to celebrate the joy of nature and technology in complete harmony. It comes in a choice of 7 stylish one-tone and 7 two-tone vibrant exterior combinations that mix colour with vibrant metallic shades. So whatever combination you choose, the experience will be yours to enjoy time after time.

Cherry Black + Inferno Red (AH5)

Neptune Blue + Cherry Black (SE2)