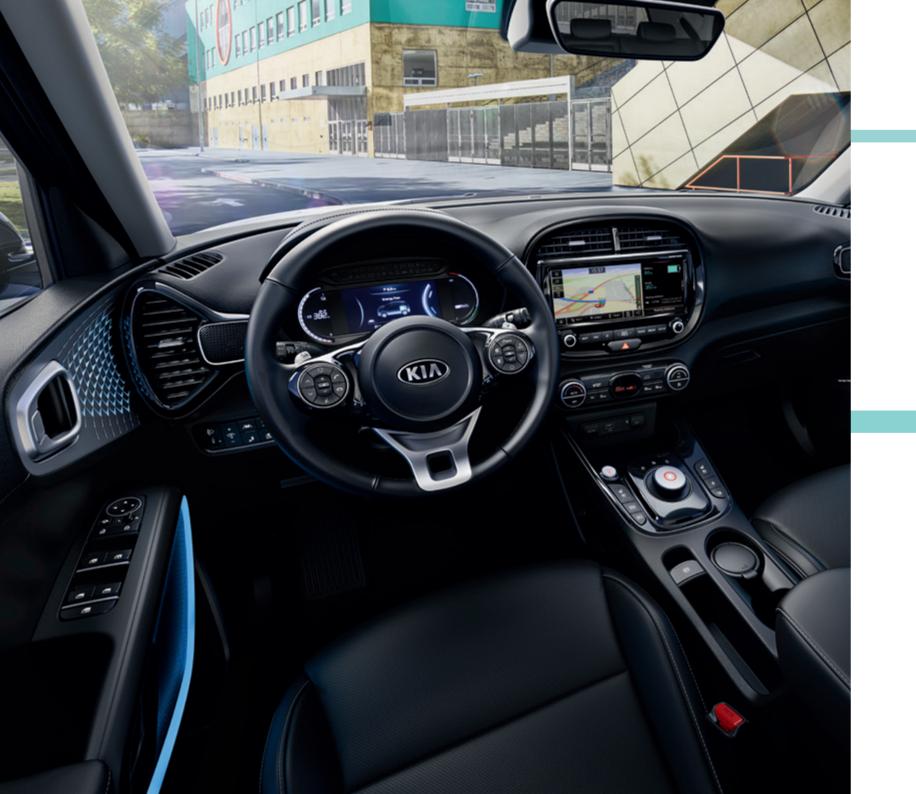

### ADMIRE -THE ENTICING

Inside the new Kia e-Soul the fun continues with its high-quality, spacious interior, cleverly designed seating, stylish fascia and inspiring innovations in technology, sound and lighting. Listen to the beat of the premium Harman Kardon sound system and set the mood with 3D sound-effect lighting on the door trims that pulsates to the music, in 8 different colours and 6 unique themes.

#### Supervision Cluster

The highly visible instrument cluster features a 7" OLED display delivering essential information such as the distance covered and how far you can drive before the next recharge is due.

#### Navigation System

The high-definition 10.25" TFT-LCD multi-language navigation system offers an advanced split-screen function enabling you to view map directions, weather and compass, as well as information about the battery status, available range and next charging station location. The home screen can also be customized with a basic or advanced layout. What's more, the screen offers Bluetooth multi-connection, so two devices can be connected at the same time – one for conventional connection and one for audio streaming.