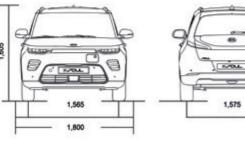

#### Dimensions (mm)

| Overall length | 4,195 |
|----------------|-------|
| Overall width  | 1,800 |
| Overall height | 1,605 |
| Wheelbase      | 2,600 |

| Wheel tread (front)           | 1,565                                                 |
|-------------------------------|-------------------------------------------------------|
| Wheel tread (rear)            | 1,575                                                 |
| Overhang (front)              | 865                                                   |
| Overhang (rear)               | 730                                                   |
| Legroom (front/rear)          | 1,044/927                                             |
| Headroom (front/rear)         | 1,013/988 (without sunroof)<br>973/988 (with sunroof) |
| Shoulder room (front/rear)    | 1,410/1,390                                           |
| Cargo space capacity (I, VDA) | 1,339                                                 |
|                               |                                                       |