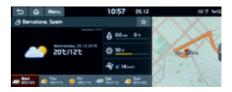

#### Navigation System

The high-definition 10.25" TFT-LCD multi-language navigation system offers an advanced split-screen function enabling you to view map directions, weather and compass, as well as information about the battery status, available range and next charging station location. The home screen can also be customized with a basic or advanced layout. What's more, the screen offers Bluetooth multi-connection, so two devices can be connected at the same time – one for conventional connection and one for audio streaming.

#### Weather forecast

With up to a four-day forecast available, you can simply type in your destination to view a complete summary, including minimum and maximum temperatures, wind speed and chances of sun or rain.

#### Weather forecast

Is your weekend away going to be sunny or a washout? Better check the weather forecast. Just type in your destination to view a four-day summary, complete with minimum and maximum temperatures, wind speed and chances of sun or rain.