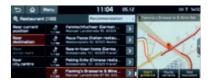

#### Local Search

If you're looking for a sushi restaurant, a supermarket or a particular place to meet, simply select Local Search. The database contains 500 searchable categories, 25,000 keywords and 250,000 places to ensure you find what you need.

#### Local Search

If you're looking for a sushi restaurant, a supermarket or a particular place to meet, simply select Local Search. The database contains 500 searchable categories, 25,000 keywords and 250,000 places to ensure you find what you need