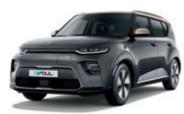

### **ADORE** THE EXTERIOR

Exterior Colours – One-Tone

Snow White Pearl (SWP)

Sparkling Silver (KCS)

Gravity Grey (KDG)

Cherry Black (9H)

Inferno Red (AJR)

Mars Orange (M3R)

The Kia e-Soul is designed to celebrate the joy of nature and technology in complete harmony. It comes in a choice of 7 stylish one-tone and 7 two-tone vibrant exterior combinations that mix colour with vibrant metallic shades. So whatever combination you choose, the experience will be yours to enjoy time after time.