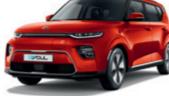

### **ADORE** THE EXTERIOR

Exterior Colours – One-Tone

Snow White Pearl (SWP)

Sparkling Silver (KCS)

Gravity Grey (KDG)

Cherry Black (9H)

Inferno Red (AJR)

Mars Orange (M3R)

Inferno Red + Cherry Black (AH4)

Clear White + Inferno Red (AH1)

Gravity Grey + Platinum Gold (SE1)

Exterior Colours – Two-Tone

Mars Orange + Cherry Black (SE3)

Platinum Gold + Clear White (SE4)

Neptune Blue (B3A)

The Kia e-Soul is designed to celebrate the joy of nature and technology in complete harmony. It comes in a choice of 7 stylish one-tone and 7 two-tone vibrant exterior combinations that mix colour with vibrant metallic shades. So whatever combination you choose, the experience will be yours to enjoy time after time.