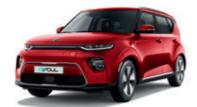

### **ADORE** THE EXTERIOR

Exterior Colours – One-Tone

Snow White Pearl (SWP)

Sparkling Silver (KCS)

Gravity Grey (KDG)

Cherry Black (9H)

Inferno Red (AJR)

Mars Orange (M3R)

Inferno Red + Cherry Black (AH4)

Clear White + Inferno Red (AH1)

Gravity Grey + Platinum Gold (SE1)

Exterior Colours – Two-Tone

Mars Orange + Cherry Black (SE3)

Platinum Gold + Clear White (SE4)

Neptune Blue (B3A)

The Kia e-Soul is designed to celebrate the joy of nature and technology in complete harmony. It comes in a choice of 7 stylish one-tone and 7 two-tone vibrant exterior combinations that mix colour with vibrant metallic shades. So whatever combination you choose, the experience will be yours to enjoy time after time.