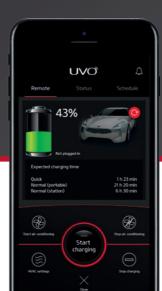

#### **Remote Services**

#### lets you remotely activate and set the temperature as well as scheduling it before you get in the car so it's just right when you get in.

#### Battery control

means you can remotely charge the battery and see at a glance the charging progress as well as stop and resume it at your command.