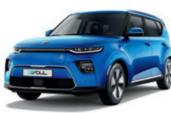

### CELEBRATE THE EXTRAORDINARY

Fresh, funky and playful, the future is full of possibilities in the new Kia e-Soul all-electric-crossover. With its eccentric design styling featuring a front plug-in charge socket; stunning interior with chill-out-sound-linked mood lighting; the latest technology including Kia's innovative Head-Up-Display; plus an advanced EV powertrain that delivers a range of up to 452 km on one full charge – this is an electric car with its own truly unique character, just like the people who drive it.