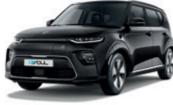

# CHERISH THE EXCEPTIONAL

07

10

The new Kia e-Soul celebrates its personality from every angle! From behind, the iconic 3D muscular rear design showcases futuristic-looking wrap-around LED rear lamps, surrounding the vertical tailgate for easy loading and extra boot capacity. Finished off with an iconic rear bumper shape and dynamic extra moulding for extra stability, the Kia e-Soul leaves a fun and lasting impression that others can only dream of.

### **RELISH** THE ENGAGING

Stand back and admire the quirky dynamic character of the Kia e-Soul with its stand-out body silhouette and clean-cut lines; then smile at the stand-out Soul logo on the C-pillar for that extra touch of fun. Add to that the opportunity to customize the exterior of your new e-Soul with a choice of 7 stylish one-tone colours or one of 7 vibrant two-tone colour exterior combinations that mix colour with vibrant metallic shades; and with newly developed 17-inch alloy wheels, you've created a car that's all about you.